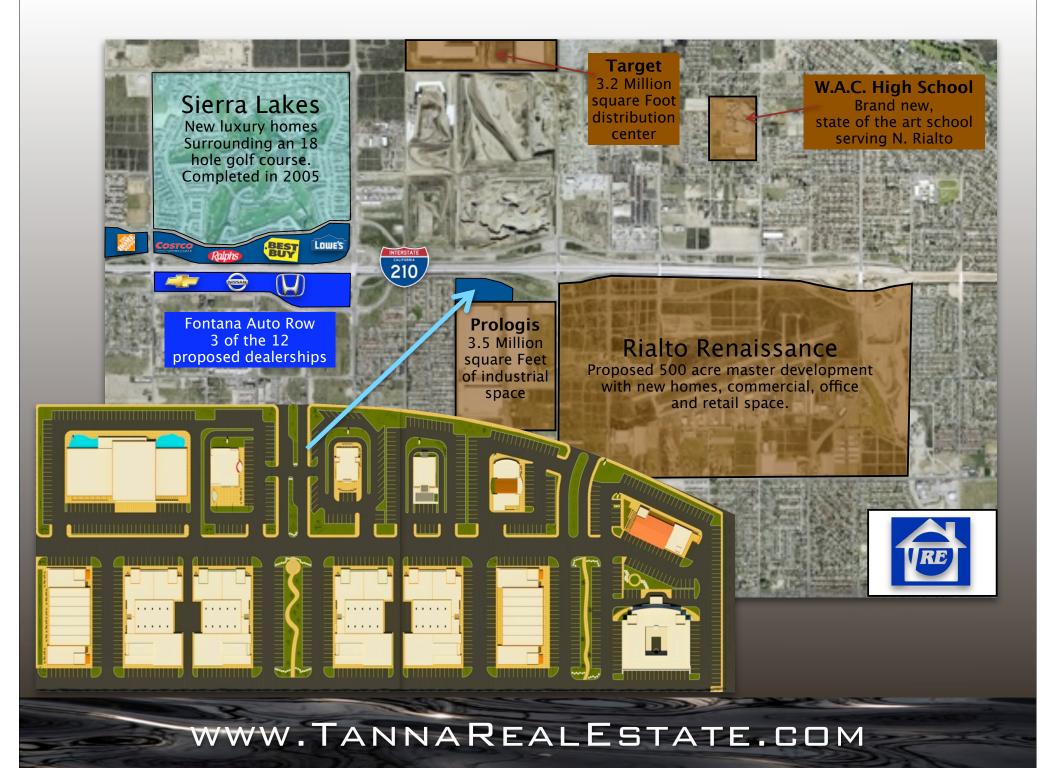

#### LOCATION DESCRIPTION

THIS IS ONE OF THE BIGGEST OFFERINGS OF RFC {REGIONAL FREEWAY COMMERCIAL) LAND ON THE NEW 210 CORRIDOR. THIS SITE HAS AN ATTRACTION BASED ON A CENTRAL LOCATION BETWEEN THE CITY OF RIALTO AND FONTANA AND A GREAT EXPOSURE BASE OF THE 210 FREEWAY. 328,377 PEOPLE AND 88,706 HOMES FILL A FIVE MILE RADIUS OF THIS LOCATION AT A GROWTH RATE ESTIMATION OF 3.4% OVER THE NEXT FIVE YEARS ENSURES A STRONG BASE FOR SUCCESS. ONE KEY TO THE SUCCESS OF THIS SITE WILL BE THE ONTARIO INTERNATIONAL AIRPORT. IT HAS BECOME THE NEXT MAJOR AIRPORT IN SOUTHERN CALIFORNIA, WITH A BETTER TRAFFIC FLOW AND A MORE CONVENIENT LAYOUT IT HAS GROWN AT A FAST BUT STEADY RATE. FINALLY, THIS PROPERTY FALLS DIRECTLY IN THE MIDDLE OF MAJOR DEVELOPMENTS INCLUDING A NEW LOWE'S HOME IMPROVEMENT CENTER, A TWELVE DEALER AUTO MALL, THE HOME DEPOT, COSCO, THE SIERRA LAKES COUNTRY CLUB, A RALPHS ANCHORED SHOPPING CENTER AND OVER 2.6 MILLION SQ. FT. OF INDUSTRIAL SPACE DIRECTLY TO THE SOUTH.