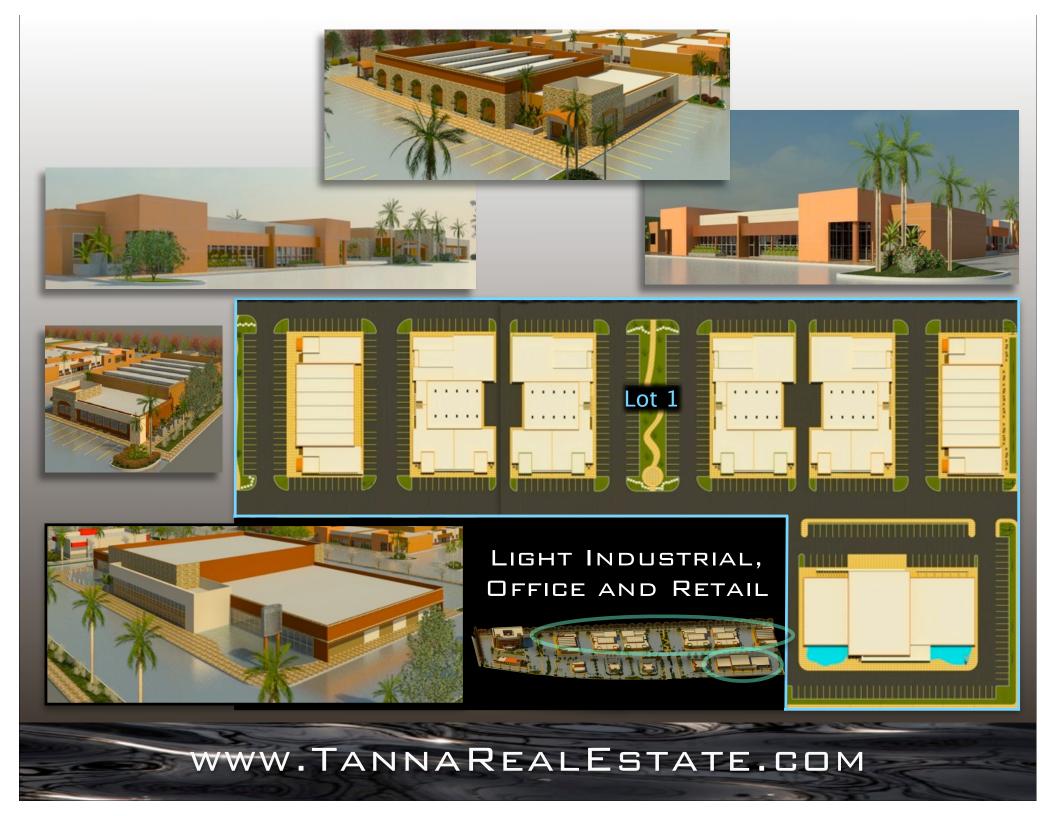

# THE RIALTO GATEWAY CENTER

Lot 2 44,375 S.F. Lot 3 44,840 S.F. Lot 4 43,738 S.F. Lot 5 43,571 S.F. Lot 6 124,330 S.F. TOTAL 792,793 S.F.

PRICED TO SELL AT \$9.20 / S.F. 18.2 ACRES FOR: \$7,295,000

# SITE INFORMATION

**TOTAL ACREAGE:** THE PROPERTY IS COMPROMISED OF SIX TOTAL LOTS AND A TOTAL SIZE OF 18.2 ACRES. INDIVIDUAL LOTS RANGE FROM ROUGHLY 1-11 ACRES.

LOCATION DESCRIPTION: LOCATED ON EASTON, THE NEW 210 FRONTAGE ROAD. FALLING BETWEEN CITRUS AND JUST OFF THE ALDER EXIT ON THE SOUTH SIDE OF THE FREEWAY. THE FREEWAY HAS REACHED THE FINAL LEG OF CONSTRUCTION, EXTENDING ALL THE WAY FROM THE 57 FREEWAY IN SAN DIMAS, THRU THE 15 INTERCHANGE ALL THE WAY OUT TO THE 215 FREEWAY. SINCE THE START OF CONSTRUCTION, EVERY LEG OF COMPLETION HAS CAUSED MAJOR GROWTH AND EXPANSION WITH THOUSANDS OF NEW HOMES AND COMMERCIAL DEVELOPMENT.

**CURRENT ZONING:** THE CURRENT ZONING IS REGIONAL FREEWAY COMMERCIAL, WHICH ALLOWS FOR A VARIETY OF USES INCLUDING: MOVIE THEATER, SIT DOWN RESTAURANT, BIG BOX RETAIL, FAST FOOD, HOTEL, COMMERCIAL RETAIL, OFFICE, VEHICLE SALES LIGHT INDUSTRIAL AND MUCH MORE.