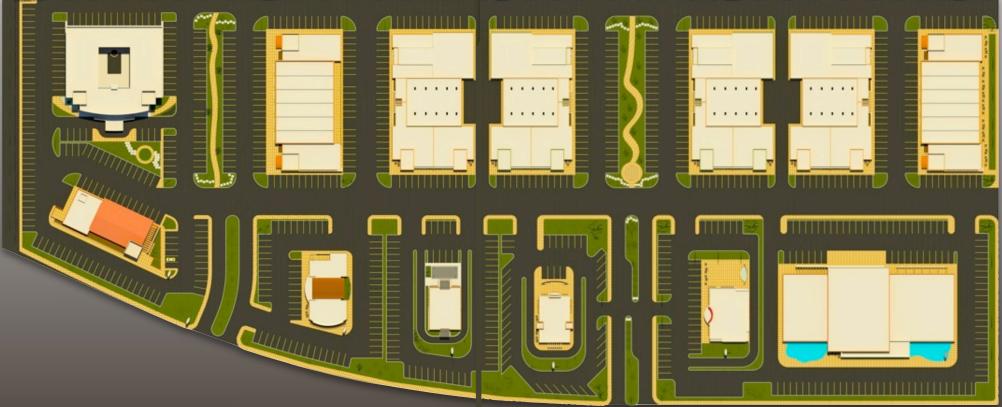

# THE RIALTO GATEWAY CENTER

Lot 2 44,375 S.F. Lot 3 44,840 S.F. Lot 4 43,738 S.F. Lot 5 43,571 S.F. Lot 6 124,330 S.F. TOTAL 792,793 S.F.

PRICED TO SELL AT \$9.20 / S.F. 18.2 ACRES FOR: \$7,295,000

# SITE INFORMATION

**TOTAL ACREAGE:** THE PROPERTY IS COMPROMISED OF SIX TOTAL LOTS AND A TOTAL SIZE OF 18.2 ACRES. INDIVIDUAL LOTS RANGE FROM ROUGHLY 1-11 ACRES.

LOCATION DESCRIPTION: LOCATED ON EASTON, THE NEW 210 FRONTAGE ROAD. FALLING BETWEEN CITRUS AND JUST OFF THE ALDER EXIT ON THE SOUTH SIDE OF THE FREEWAY. THE FREEWAY HAS REACHED THE FINAL LEG OF CONSTRUCTION, EXTENDING ALL THE WAY FROM THE 57 FREEWAY IN SAN DIMAS, THRU THE 15 INTERCHANGE ALL THE WAY OUT TO THE 215 FREEWAY. SINCE THE START OF CONSTRUCTION, EVERY LEG OF COMPLETION HAS CAUSED MAJOR GROWTH AND EXPANSION WITH THOUSANDS OF NEW HOMES AND COMMERCIAL DEVELOPMENT.

**CURRENT ZONING:** THE CURRENT ZONING IS REGIONAL FREEWAY COMMERCIAL, WHICH ALLOWS FOR A VARIETY OF USES INCLUDING: MOVIE THEATER, SIT DOWN RESTAURANT, BIG BOX RETAIL, FAST FOOD, HOTEL, COMMERCIAL RETAIL, OFFICE, VEHICLE SALES LIGHT INDUSTRIAL AND MUCH MORE.