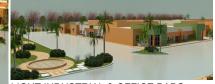

# THE RIALTO GATEWAY CENTER

Lot 2 44,375 S.F. Lot 3 44,840 S.F. Lot 4 43,738 S.F. Lot 5 43,571 S.F. Lot 6 124,330 S.F. TOTAL 792,793 S.F.

PRICED TO SELL AT \$9.20 / S.F. 18.2 ACRES FOR: \$7,295,000

## HOTEL & RESTAURANT SITES

### FAST FOOD PADS