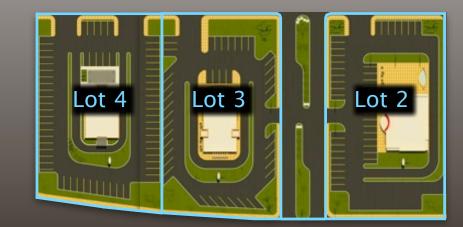

# THE RIALTO GATEWAY CENTER

Lot 2 44,375 S.F. Lot 3 44,840 S.F. Lot 4 43,738 S.F. Lot 5 43,571 S.F. Lot 6 124,330 S.F. TOTAL 792,793 S.F.

PRICED TO SELL AT \$9.20 / S.F. 18.2 ACRES FOR: \$7,295,000

|                                          | Lot   | SQ. FT. |
|------------------------------------------|-------|---------|
|                                          | ONE   | 491,939 |
| Purchase price: See Next Page            | Two   | 44,375  |
| Current Financing: None                  | THREE | 44,840  |
|                                          | Four  | 43,738  |
| Exact Location: Please see attached maps | FIVE  | 43,571  |
|                                          | Sıx   | 124,330 |
|                                          | TOTAL | 792,793 |