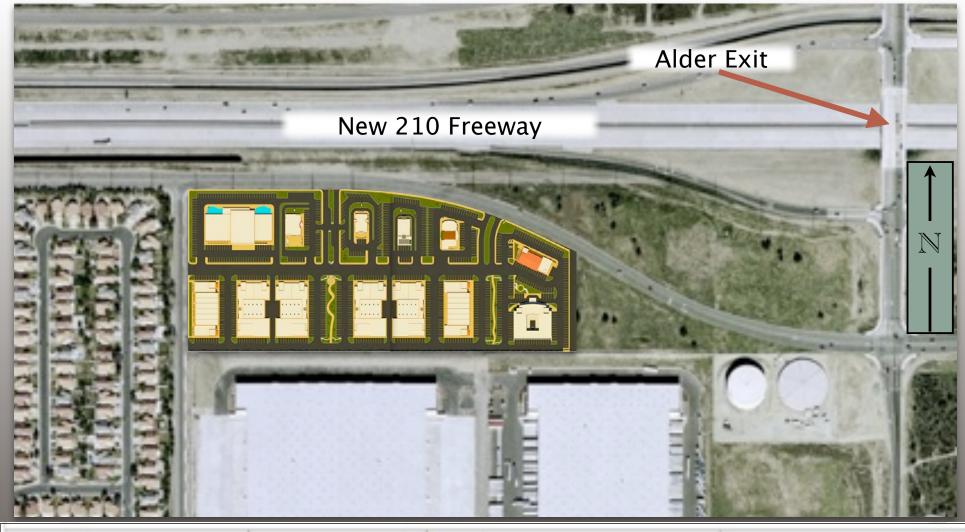

# THE RIALTO GATEWAY CENTER

Lot 2 44,375 S.F. Lot 3 44,840 S.F. Lot 4 43,738 S.F. Lot 5 43,571 S.F. Lot 6 124,330 S.F. TOTAL 792,793 S.F.

PRICED TO SELL AT \$9.20 / S.F. 18.2 ACRES FOR: \$7,295,000

# SITE INFORMATION

**TOTAL ACREAGE:** THE PROPERTY IS COMPROMISED OF SIX TOTAL LOTS AND A TOTAL SIZE OF 18.2 ACRES. INDIVIDUAL LOTS RANGE FROM ROUGHLY 1-11 ACRES.

LOCATION DESCRIPTION: LOCATED ON EASTON, THE NEW 210 FRONTAGE ROAD. FALLING BETWEEN CITRUS AND JUST OFF THE ALDER EXIT ON THE SOUTH SIDE OF THE FREEWAY. THE FREEWAY HAS REACHED THE FINAL LEG OF CONSTRUCTION, EXTENDING ALL THE WAY FROM THE 57 FREEWAY IN SAN DIMAS, THRU THE 15 INTERCHANGE ALL THE WAY OUT TO THE 215 FREEWAY. SINCE THE START OF CONSTRUCTION, EVERY LEG OF COMPLETION HAS CAUSED MAJOR GROWTH AND EXPANSION WITH THOUSANDS OF NEW HOMES AND COMMERCIAL DEVELOPMENT.

**CURRENT ZONING:** THE CURRENT ZONING IS REGIONAL FREEWAY COMMERCIAL, WHICH ALLOWS FOR A VARIETY OF USES INCLUDING: MOVIE THEATER, SIT DOWN RESTAURANT, BIG BOX RETAIL, FAST FOOD, HOTEL, COMMERCIAL RETAIL, OFFICE, VEHICLE SALES LIGHT INDUSTRIAL AND MUCH MORE.