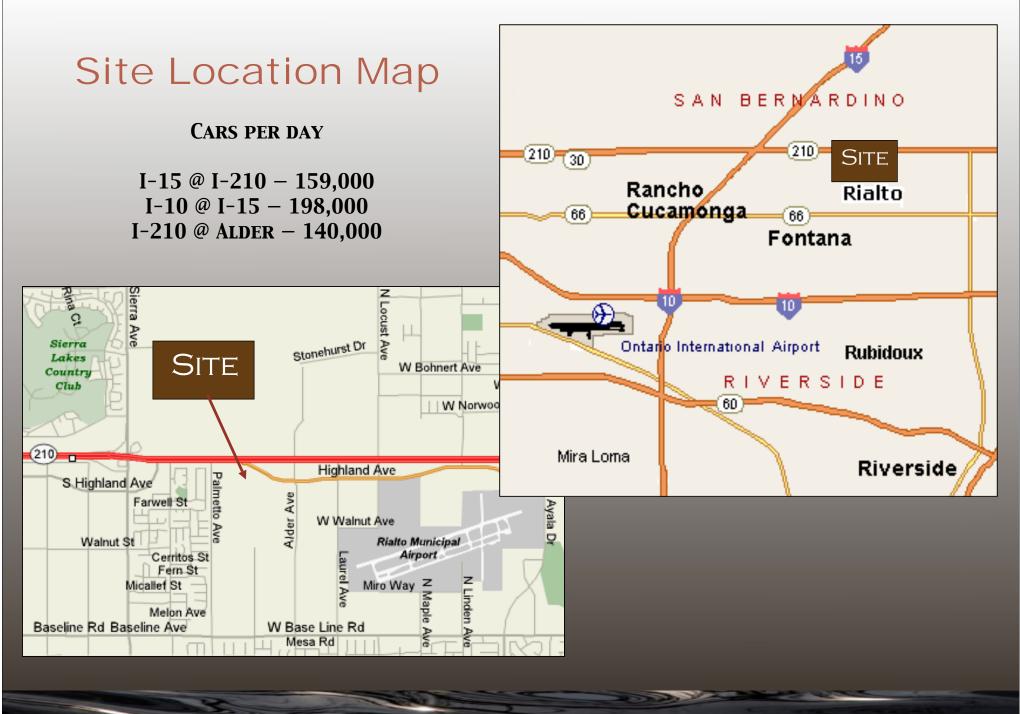

#### LOCATION DESCRIPTION

THIS IS ONE OF THE BIGGEST OFFERINGS OF RFC {REGIONAL FREEWAY COMMERCIAL) LAND ON THE NEW 210 CORRIDOR. THIS SITE HAS AN ATTRACTION BASED ON A CENTRAL LOCATION BETWEEN THE CITY OF RIALTO AND FONTANA AND A GREAT EXPOSURE BASE OF THE 210 FREEWAY. 328,377 PEOPLE AND 88,706 HOMES FILL A FIVE MILE RADIUS OF THIS LOCATION AT A GROWTH RATE ESTIMATION OF 3.4% OVER THE NEXT FIVE YEARS ENSURES A STRONG BASE FOR SUCCESS. ONE KEY TO THE SUCCESS OF THIS SITE WILL BE THE ONTARIO INTERNATIONAL AIRPORT. IT HAS BECOME THE NEXT MAJOR AIRPORT IN SOUTHERN CALIFORNIA, WITH A BETTER TRAFFIC FLOW AND A MORE CONVENIENT LAYOUT IT HAS GROWN AT A FAST BUT STEADY RATE. FINALLY, THIS PROPERTY FALLS DIRECTLY IN THE MIDDLE OF MAJOR DEVELOPMENTS INCLUDING A NEW LOWE'S HOME IMPROVEMENT CENTER, A TWELVE DEALER AUTO MALL, THE HOME DEPOT, COSCO, THE SIERRA LAKES COUNTRY CLUB, A RALPHS ANCHORED SHOPPING CENTER AND OVER 2.6 MILLION SQ. FT. OF INDUSTRIAL SPACE DIRECTLY TO THE SOUTH.

# SITE INFORMATION

**TOTAL ACREAGE:** THE PROPERTY IS COMPROMISED OF SIX TOTAL LOTS AND A TOTAL SIZE OF 18.2 ACRES. INDIVIDUAL LOTS RANGE FROM ROUGHLY 1-11 ACRES.

LOCATION DESCRIPTION: LOCATED ON EASTON, THE NEW 210 FRONTAGE ROAD. FALLING BETWEEN CITRUS AND JUST OFF THE ALDER EXIT ON THE SOUTH SIDE OF THE FREEWAY. THE FREEWAY HAS REACHED THE FINAL LEG OF CONSTRUCTION, EXTENDING ALL THE WAY FROM THE 57 FREEWAY IN SAN DIMAS, THRU THE 15 INTERCHANGE ALL THE WAY OUT TO THE 215 FREEWAY. SINCE THE START OF CONSTRUCTION, EVERY LEG OF COMPLETION HAS CAUSED MAJOR GROWTH AND EXPANSION WITH THOUSANDS OF NEW HOMES AND COMMERCIAL DEVELOPMENT.