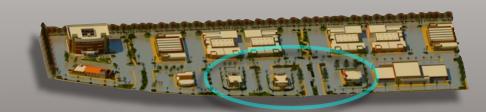

# THE RIALTO GATEWAY CENTER

Lot 2 44,375 S.F. Lot 3 44,840 S.F. Lot 4 43,738 S.F. Lot 5 43,571 S.F. Lot 6 124,330 S.F. TOTAL 792,793 S.F.

PRICED TO SELL AT \$9.20 / S.F. 18.2 ACRES FOR: \$7,295,000

# SITE INFORMATION

**TOTAL ACREAGE:** THE PROPERTY IS COMPROMISED OF SIX TOTAL LOTS AND A TOTAL SIZE OF 18.2 ACRES. INDIVIDUAL LOTS RANGE FROM ROUGHLY 1-11 ACRES.

LOCATION DESCRIPTION: LOCATED ON EASTON, THE NEW 210 FRONTAGE ROAD. FALLING BETWEEN CITRUS AND JUST OFF THE ALDER EXIT ON THE SOUTH SIDE OF THE FREEWAY. THE FREEWAY HAS REACHED THE FINAL LEG OF CONSTRUCTION, EXTENDING ALL THE WAY FROM THE 57 FREEWAY IN SAN DIMAS, THRU THE 15 INTERCHANGE ALL THE WAY OUT TO THE 215 FREEWAY. SINCE THE START OF CONSTRUCTION, EVERY LEG OF COMPLETION HAS CAUSED MAJOR GROWTH AND EXPANSION WITH THOUSANDS OF NEW HOMES AND COMMERCIAL DEVELOPMENT.