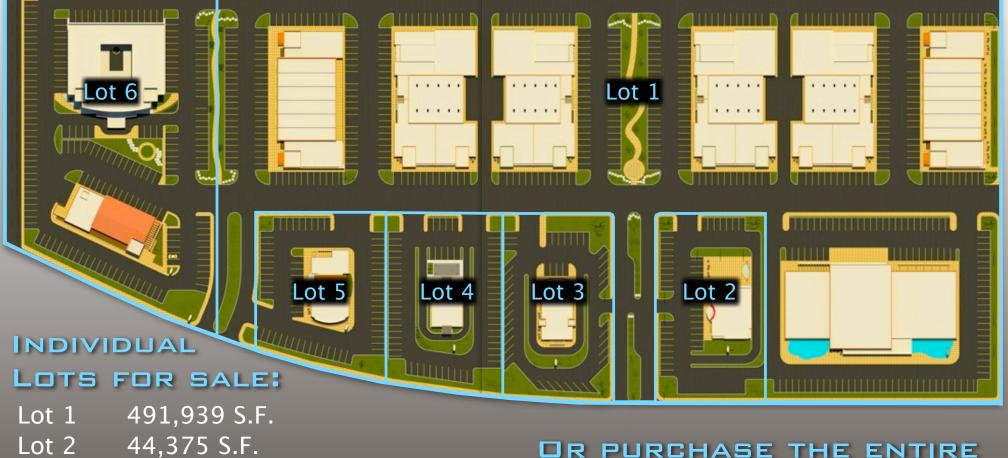

# THE RIALTO GATEWAY CENTER

Lot 2 44,375 S.F. Lot 3 44,840 S.F. Lot 4 43,738 S.F. Lot 5 43,571 S.F. Lot 6 124,330 S.F. TOTAL 792,793 S.F.

PRICED TO SELL AT \$9.20 / S.F. 18.2 ACRES FOR: \$7,295,000

|                                          | Lot   | SQ. FT. |
|------------------------------------------|-------|---------|
|                                          | ONE   | 491,939 |
| Purchase price: See Next Page            | Two   | 44,375  |
| Current Financing: None                  | THREE | 44,840  |
|                                          | Four  | 43,738  |
| Exact Location: Please see attached maps | FIVE  | 43,571  |
|                                          | Sıx   | 124,330 |
|                                          | TOTAL | 792,793 |