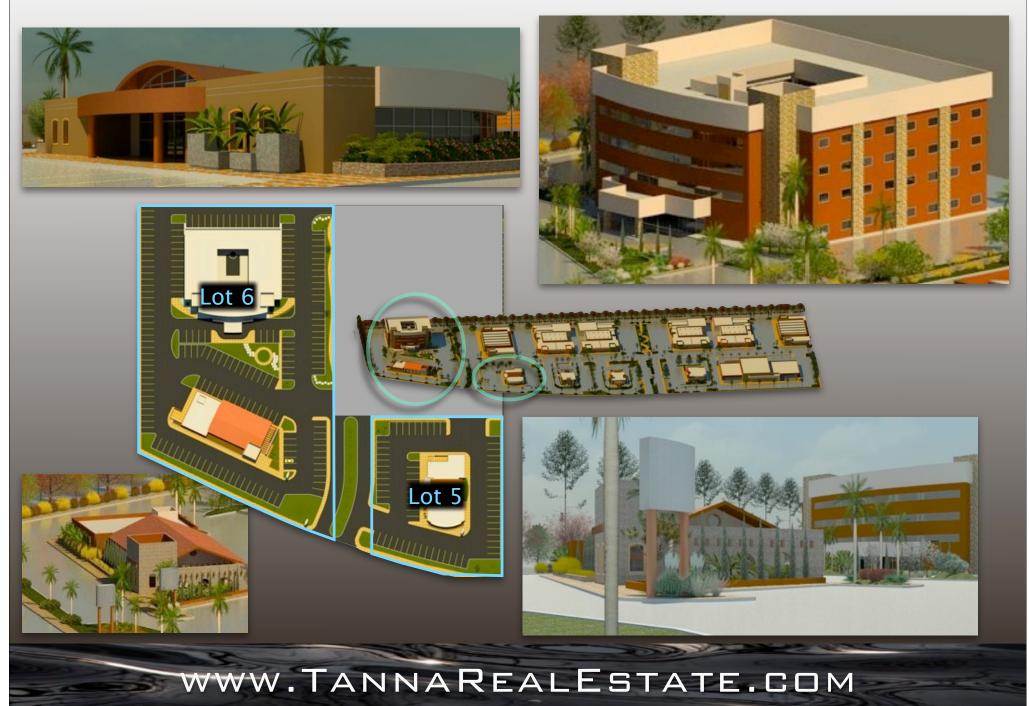

# THE RIALTO GATEWAY CENTER

Lot 2 44,375 S.F. Lot 3 44,840 S.F. Lot 4 43,738 S.F. Lot 5 43,571 S.F. Lot 6 124,330 S.F. TOTAL 792,793 S.F.

PRICED TO SELL AT \$9.20 / S.F. 18.2 ACRES FOR: \$7,295,000

## HOTEL & RESTAURANT SITES

### FAST FOOD PADS